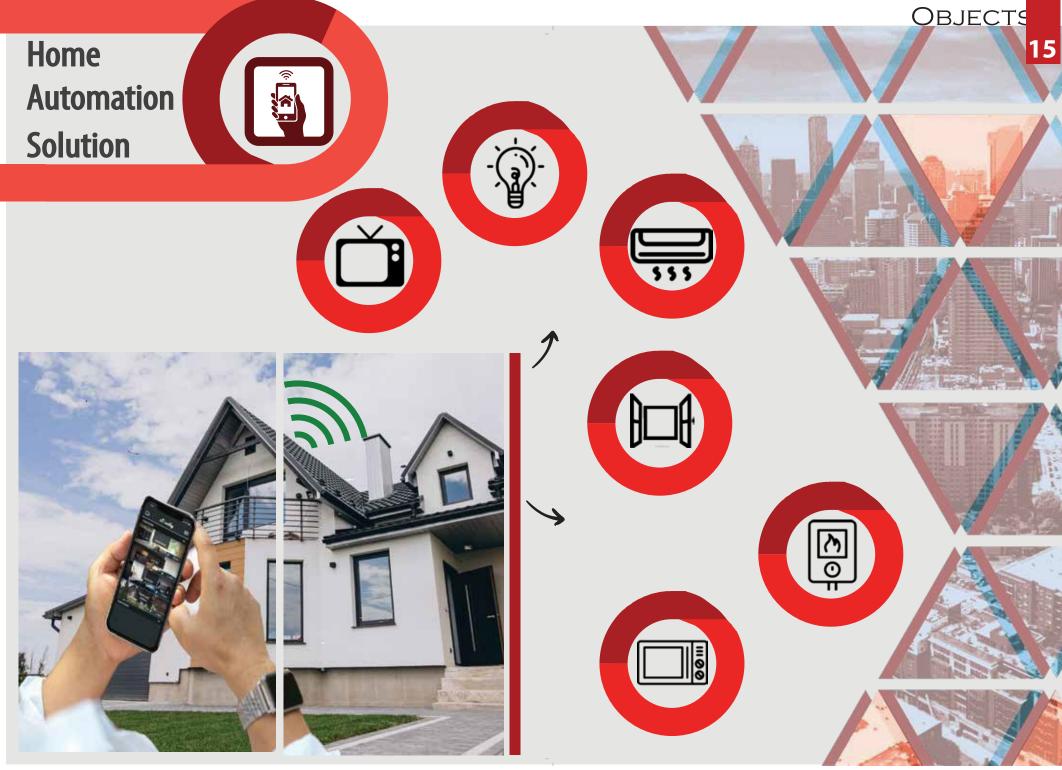

Supply Chain Management System is an RFID powered application that allows for end-to-end supply chain visibility. It allows you to keep track of all manufactured items from line of production, warehouse to retail stores. RFID in supply chain management is the best way to optimize your operations in order to maximize productivity.

Warehouse

The figure below demonstrates the mechanism of Supply Chain Management System.

**Generate Reports** 

**Recording Data** 

Anti-theft Detection

Reduce Cost & Effort