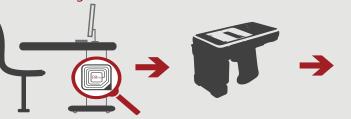

## OBJECTS

**FAMS** 

**Jewelry Management** System (JMS)

**OUR** 

SOLUTIONS

**FAMS** is an RFID powered *fixed assets management system* that drastically simplifies asset tracking and management. Our hardware helps you locate assets instantly, while our software aids in asset management, as we design it specifically to cater to your specific requirements. The combination of our high quality hardware and customizable software allows you to optimize your prolonged inventory process, by making it more time and cost efficient.

The figure below demonstrates the mechanism of our *FAMS*.

Mobile and/or fixed RFID reader reads the data encoded on the RFID Tag

FAMS software tracks all all assets and generates powerful reports