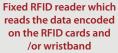

## **Access Control**

RFID powered Access Control System that limits access of designated areas to authorized personnel only. This automatic identification system allows for heightened security, and easy admission for selected individuals.

The figure below demonstrates the mechanism of *Access Control*.

RFID card and/or wristband

individuals carry it

Access control software

which limits access

RFID powered Secured Student App. ensure full monitoring of students during school hours through four modules:

The figure below demonstrates the mechanism of **Secured Student App**.