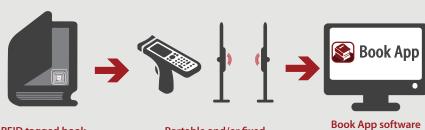

RFID tagged files

Portable and/or fixed RFID reader

Security

**Reduce Cost & Effort** 

**Recording Data** 

Search & Locate Tagged Files Easily

**Book App** is an RFID powered library management system that enables you to optimize library operations. Libraries often face many problem due to lost, misplaced or stolen books. RFID aids in providing the location and data pertaining to each book.

The figure below demonstrates the mechanism of *Book App*.

Minimize Errors

Search & Locate
Tagged Books Easily

Anti-theft Detection

**Enhance Operations** 

**Generate Reports** 

RFID tagged book

Portable and/or fixed RFID reader