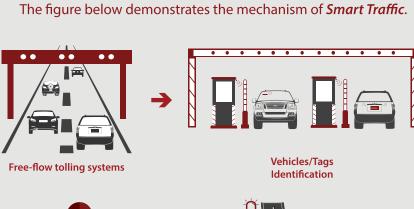

# **Smart Traffic**

Smart Traffic is a solution for better traffic management that includes different road types, high way roads, bridges and tunnel. The solution guarantees a safe and fully automated tolling for vehicles on speed of more than 200km/hour, it also provide a facility of identifying the nearest emergency vehicle and real time notifications of road incidents .

### **Solution Benefits**

Eliminate
The Risk Of Accident

No Traffic Jam

Traffic flow management and rush-hours

**VEHICLES** 

Smart Gate is an RFID powered vehicle access control application that allows users to enter a designated area through automatic identification. Our application also comprises a data capture ability that enables executives to better manage the designated area, whether it's a compound, mall or administrative building.