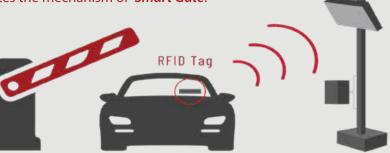

### **Solution Benefits**

Eliminate
The Risk Of Accident

No Traffic Jam

Traffic flow management and rush-hours

**VEHICLES** 

Smart Gate is an RFID powered vehicle access control application that allows users to enter a designated area through automatic identification. Our application also comprises a data capture ability that enables executives to better manage the designated area, whether it's a compound, mall or administrative building.

The figure below demonstrates the mechanism of *Smart Gate*.

Antenna