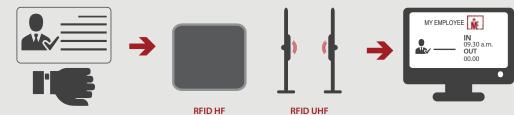

## My **Employee**

My Employee is an HR software system which is powered by RFID attendance control system that allows you to monitor Punctuality & attendance while simultaneously keeping records of each employee. Also the system can generate customized & General reports. Because My employee Matters.

### The figure below demonstrates the mechanism of MY EMPLOYEE

RFID card and/or wristband individuals carry it

MY EMPLOYEE software