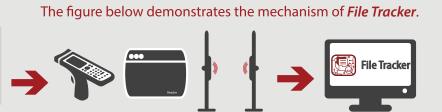

## File Tracker

RFID **File tracker** is a UHF tracking and locator system used to track and locate documents and assets anywhere in the office, which reduce the physical, mental and cost challenges involved with managing security regulations.

RFID tagged files

Portable and/or fixed RFID reader

Security

**Reduce Cost & Effort** 

**Recording Data** 

Search & Locate Tagged Files Easily

**Book App** is an RFID powered library management system that enables you to optimize library operations. Libraries often face many problem due to lost, misplaced or stolen books. RFID aids in providing the location and data pertaining to each book.