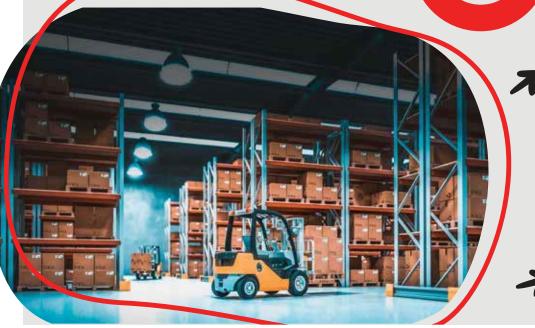

Supply Chain Management System is an RFID powered application that allows for end-to-end supply chain visibility. It allows you to keep track of all manufactured items from line of production, warehouse to retail stores. RFID in supply chain management is the best way to optimize your operations in order to maximize productivity.

Warehouse

The figure below demonstrates the mechanism of Supply Chain Management System.

**Generate Reports** 

**Recording Data** 

Anti-theft Detection

Reduce Cost & Effort