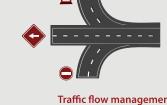

# **Smart Traffic**

Smart Traffic is a solution for better traffic management that includes different road types, high way roads, bridges and tunnel. The solution guarantees a safe and fully automated tolling for vehicles on speed of more than 200km/hour, it also provide a facility of identifying the nearest emergency vehicle and real time notifications of road incidents .

### **Solution Benefits**

Eliminate
The Risk Of Accident

No Traffic Jam

Traffic flow management and rush-hours

**VEHICLES** 

Smart Gate is an RFID powered vehicle access control application that allows users to enter a designated area through automatic identification. Our application also comprises a data capture ability that enables executives to better manage the designated area, whether it's a compound, mall or administrative building.