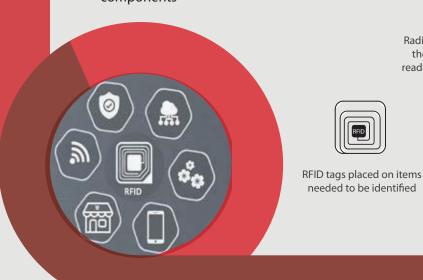

Data is encoded on and read from RFID tags by an RFID reader using radio waves. An RFID reader transmits radio waves that revive the tag and provide the power for the tag to respond to the reader.

The data is then converted by the reader to digital information. The figure below shows the components

Radio waves that transfer the data between the reader & the tagged items

Reader that converts radio

needed to be identified

A software that controls the application & generates powerfu reports