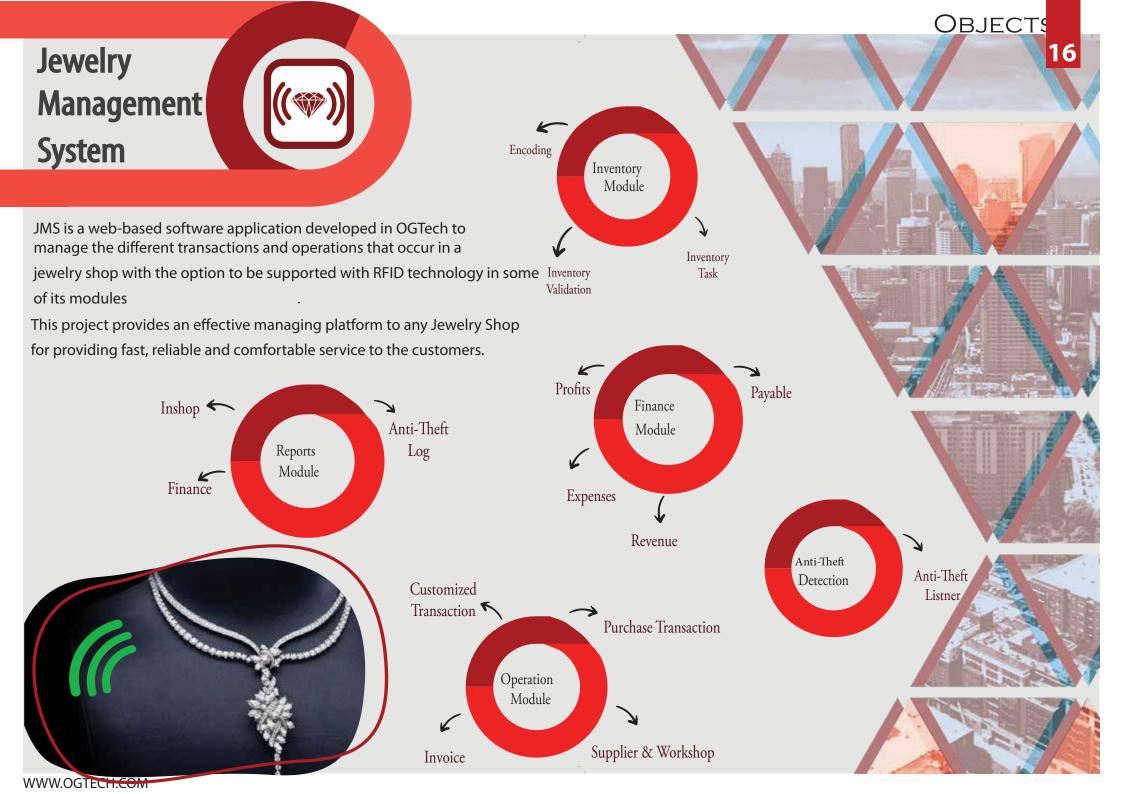

Supply Chain Management System is an RFID powered application that allows for end-to-end supply chain visibility. It allows you to keep track of all manufactured items from line of production, warehouse to retail stores. RFID in supply chain management is the best way to optimize your operations in order to maximize productivity.

Warehouse

The figure below demonstrates the mechanism of Supply Chain Management System.

**Generate Reports** 

**Recording Data** 

Anti-theft Detection

Reduce Cost & Effort