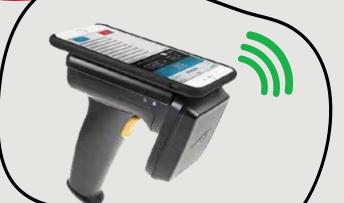

## File Tracker

RFID **File tracker** is a UHF tracking and locator system used to track and locate documents and assets anywhere in the office, which reduce the physical, mental and cost challenges involved with managing security regulations.

RFID tagged files

Portable and/or fixed RFID reader

Security

**Reduce Cost & Effort** 

**Recording Data** 

Search & Locate Tagged Files Easily

**Book App** is an RFID powered library management system that enables you to optimize library operations. Libraries often face many problem due to lost, misplaced or stolen books. RFID aids in providing the location and data pertaining to each book.