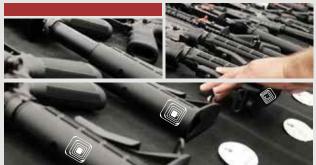

### **OBJECTS/ PEOPLE**

OTHER **SOLUTIONS** 

17

**Weapon Tracking** is an RFID Tracking System that automates the management and tracking of the weapons in the ministries of defence and the ministries of interiors, providing fast inventory and location with a powerful reporting system.