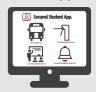

RFID card and/or wristband

individuals carry it

Access control software

which limits access

RFID powered Secured Student App. ensure full monitoring of students during school hours through four modules:

The figure below demonstrates the mechanism of **Secured Student App**.

#### **School Entrance Module**

Secured Student App. gives us safety, full access control and automatic organized time attendance. Link your Secured Student App. with your own school entrance, school hours and employees payroll.

### **Cashless Break Module**

Secured Student App. handle all our students activities with no headache or danger. Cashless payment gives us the high extinct way to satisfy student needs. No worries about theft or misuse.

#### **Bus Module**

Make safe full monitored trip from home to school to home again with the synergy of RFID and GPS we have acute record about the time and location of students the whole route.

### **Classroom Module**

Secured Student App. takes care of your student through your supervision time. Calm down and monitor each and every step of your students classroom, library, laboratory, mosque, church and playing area.