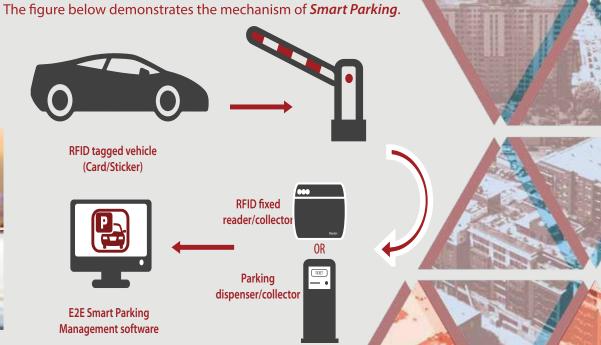

# Smart Parking

**Smart Parking System** is an RFID powered application that easily manages parking lots and helps the vehicle drivers to locate an empty place to park and also find their vehicle through:

- -1 Readers
- 2- Identification tags
- -3 ANPR cameras
- -4 Automatic ticketing
- 5- Billing station
- -6 Guidance system and many other accessories

Save Time

Real Time Visibility

Improve Customer Service