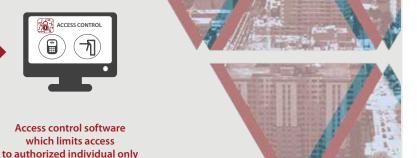

## **Access Control**

RFID powered Access Control System that limits access of designated areas to authorized personnel only. This automatic identification system allows for heightened security, and easy admission for selected individuals.

The figure below demonstrates the mechanism of *Access Control*.

### **Solution Benefits**

Security

Identification

**Healthy Environment** 

**Generate Reports** 

**Organized Operations** 

**Recording Data** 

Monitoring