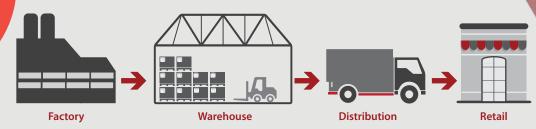

Supply Chain Management System is an RFID powered application that allows for end-to-end supply chain visibility. It allows you to keep track of all manufactured items from line of production, warehouse to retail stores. RFID in supply chain management is the best way to optimize your operations in order to maximize productivity.

Warehouse

The figure below demonstrates the mechanism of Supply Chain Management System.

**Generate Reports** 

**Recording Data** 

Anti-theft Detection

Reduce Cost & Effort